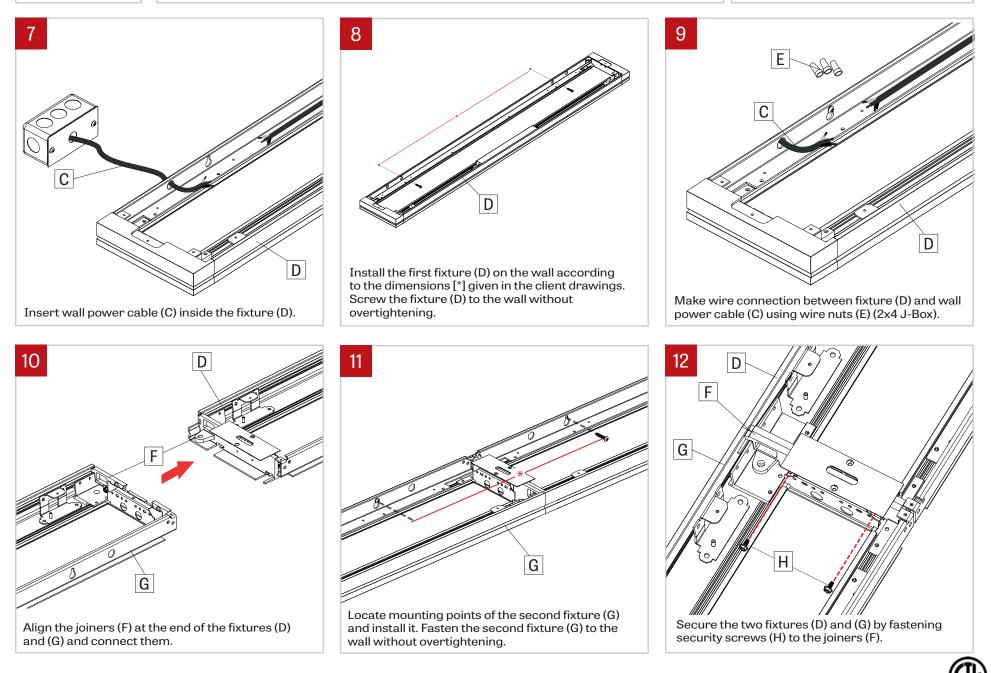

## WALL MOUNT - INSTALLATION INSTRUCTIONS

www.lumenwerx.com (T) 514-225-4304 (F) 514-931-4862 © All rights are reserved to LumenWerx ULC.

FILE NAME:REVEN-SIB-WALL-MOUNT-INST

November 14, 2019 Page: 2 / 3