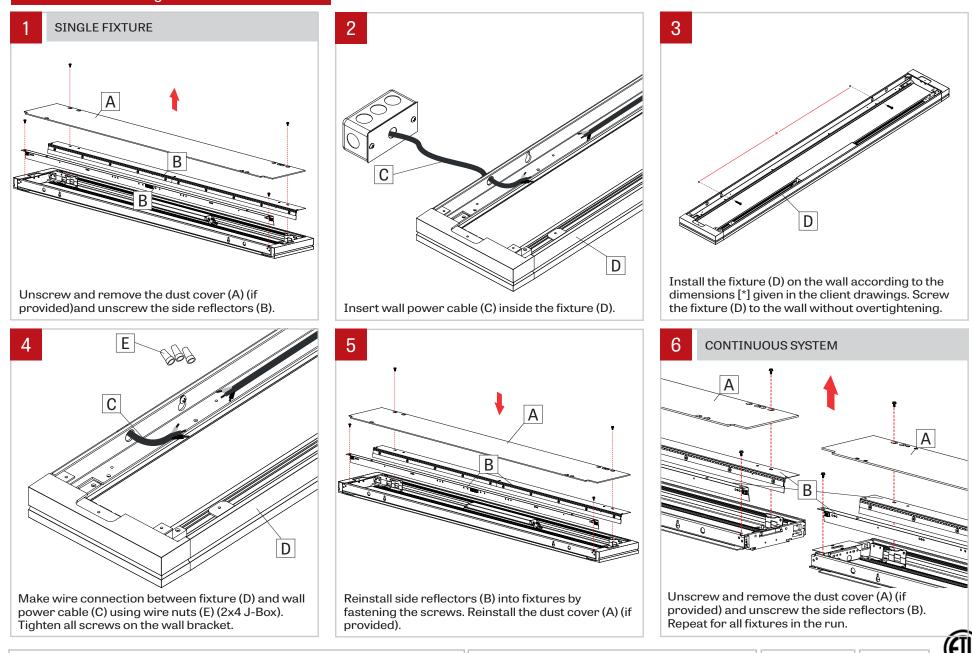

## WALL MOUNT - INSTALLATION INSTRUCTIONS

www.lumenwerx.com (T) 514-225-4304 (F) 514-931-4862 © All rights are reserved to LumenWerx ULC.

FILE NAME:REVEN-SIB-WALL-MOUNT-INST

November 14, 2019 Page: 2 / 3