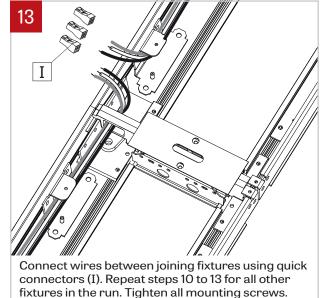

## WALL MOUNT - INSTALLATION INSTRUCTIONS

www.lumenwerx.com (T) 514-225-4304 (F) 514-931-4862 © All rights are reserved to LumenWerx ULC.

FILE NAME: REVEN-SIB-WALL-MOUNT-INST

Page: 3 / 3

November 14, 2019