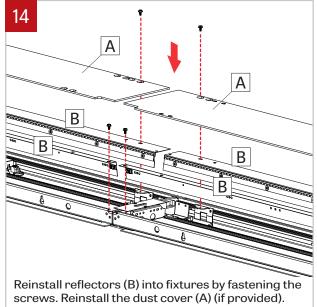

## WALL MOUNT - INSTALLATION INSTRUCTIONS

www.lumenwerx.com (T) 514-225-4304 (F) 514-931-4862 © All rights are reserved to LumenWerx ULC.

FILE NAME: REVEN-SIB-WALL-MOUNT-INST

Page: 3 / 3

November 14, 2019